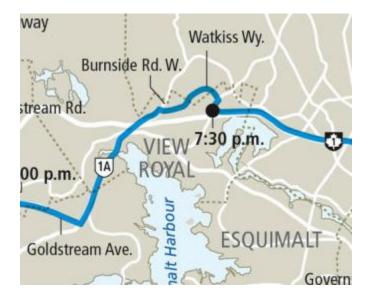

## SATURDAY, DECEMBER 1, 2018 ANNUAL TRUCK LIGHT CONVOY AND FOOD DRIVE

Please be advised that the annual Truck Light Convoy and Food Drive will be travelling through the Town of View Royal from approximately 7:30 p.m. to 8 p.m. They will travel from the Trans-Canada Highway, exiting onto Helmcken Road, along Watkiss Way, Burnside Road W, and the Island Hwy 1A.